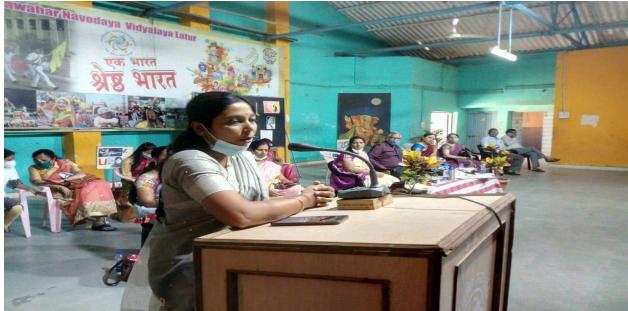

## VILASRAO DESHMUKH FOUNDATION GROUP OF INSTITUTIONS, LATUR

Plot No.165A, Additional MIDC, Near to Manjara Sugar, Barshi Road, Latur, Maharashtra 413531



T (02382) 267731/32/33

Email-info.engg@vdf.in

Website: www.vdfengineering.co.in(DTE Code: 2254)

## <u>Invited as guest for Women's Day Celebration</u>





## VILASRAO DESHMUKH FOUNDATION GROUP OF INSTITUTIONS, LATUR

Plot No.165A, Additional MIDC, Near to Manjara Sugar, Barshi Road, Latur, Maharashtra 413531



T (02382) 267731/32/33

 ${\bf Email\text{-}info.engg@vdf.in}$ 

Website: www.vdfengineering.co.in(DTE Code: 2254)