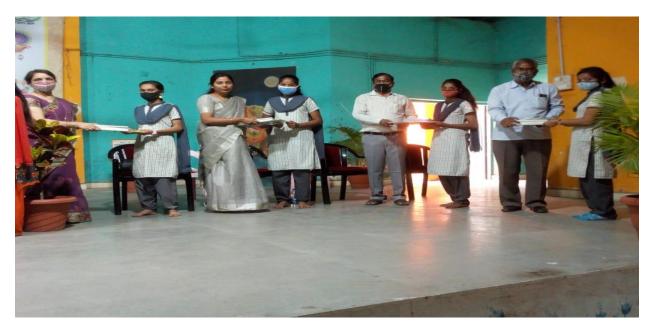

## VILASRAO DESHMUKH FOUNDATION GROUP OF INSTITUTIONS, LATUR

Plot No.165A, Additional MIDC, Near to Manjara Sugar, Barshi Road, Latur, Maharashtra 413531



T (02382) 267731/32/33

Email-info.engg@vdf.in

Website: www.vdfengineering.co.in(DTE Code: 2254)

## <u>Invited as guest for Women's Day Celebration</u>





## VILASRAO DESHMUKH FOUNDATION GROUP OF INSTITUTIONS, LATUR

Plot No.165A, Additional MIDC, Near to Manjara Sugar, Barshi Road, Latur, Maharashtra 413531



T (02382) 267731/32/33

 ${\bf Email\text{-}info.engg@vdf.in}$ 

Website: www.vdfengineering.co.in(DTE Code: 2254)